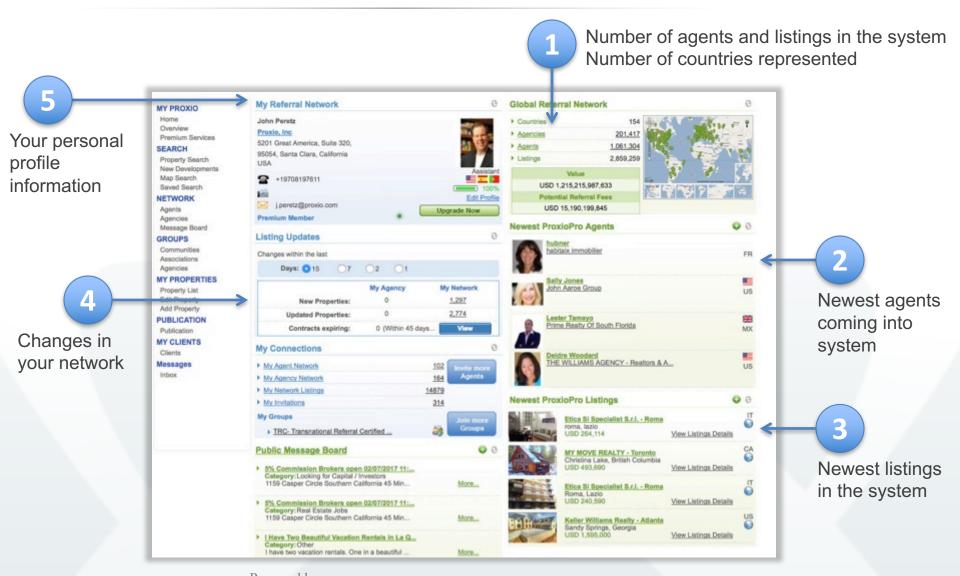

n business since: information in your profile, License Number: 000-000000 Company Logo: Change Pro Zio Tax ID: and the better you will be found by other agents. License State: Information is presented to Personal Site Widget you with the defaults you set Widget for your Personal Site is enabled for you. You can copy the code by clicking on get Widget HTML link and use in your personal website to display your listings in multiple languages. here. Agent Property Search Get Widget HTML You can change your Change Password Change Old Password: New Password: password at any time. password Confirm New Password: **Note:** Be sure to Save Changes after entering or Powered by changing information. **Pro**io Copyright 2017, Proxio, Inc.

#### 3. BUILDING YOUR PROFILE





#### 4. NETWORK OVERVIEW





#### 5. BUILDING YOUR NETWORK



#### **Start Building Your Trusted Network**

You can build your personal trusted network and decide whether to make your listings private, share them only with your trusted network, or make them public.



#### 5. BUILDING YOUR NETWORK



You can easily see who is in your network when you are searching the network



#### **INVITING TO NETWORK**



By clicking the name of an agent, you can view their profile and invite them to network.



#### MANAGING YOUR NETWORK





#### 6. ADDING A LISTING



#### Click on Add a Listing

#### 4 Steps to manually add a listing:

- Step 1: Enter Property Information
- Step 2: Enter Description Information
- Step 3: Enter Features
- Step 4: Add Text & Photos
- Click Done
- Add in as much detail as possible all the info