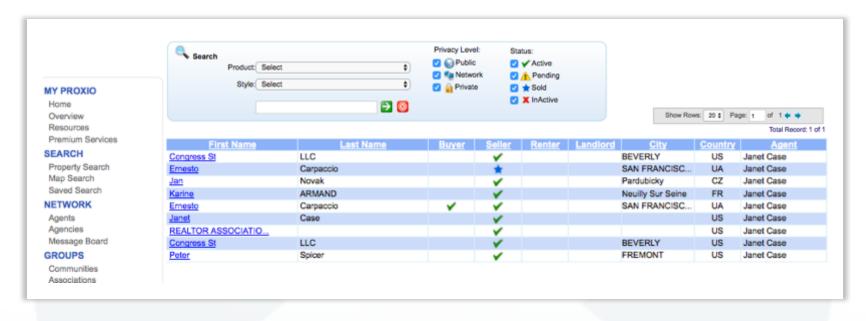

#### 5. BUILDING YOUR NETWORK

You can easily see who is in your network when you are searching the network

#### **INVITING TO NETWORK**

By clicking the name of an agent, you can view their profile and invite them to network.

#### MANAGING YOUR NETWORK