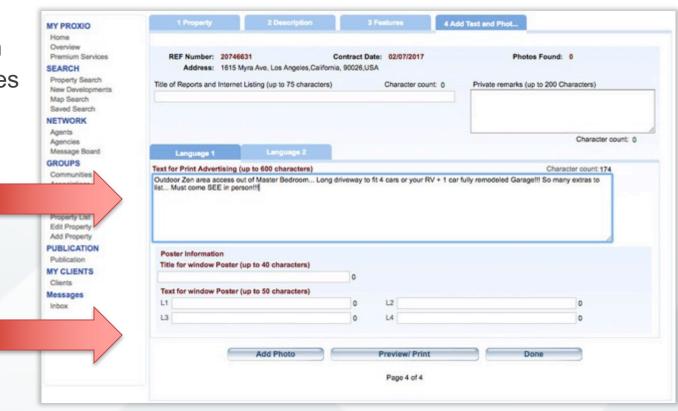

#### 4 Steps to manually add a listing:

- Step 1: Enter Property Information
- Step 2: Enter Description Information
- Step 3: Enter Features
- Step 4: Add Text & Photos
- Click Done
- Add in as much detail as possible all the information will be translated into 19 languages (except free form text)