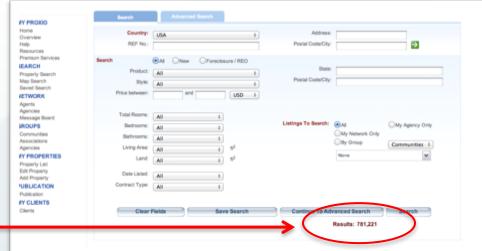

#### 2. GETTING STARTED

#### www.proxiopro.com

To log-in after you activate your account