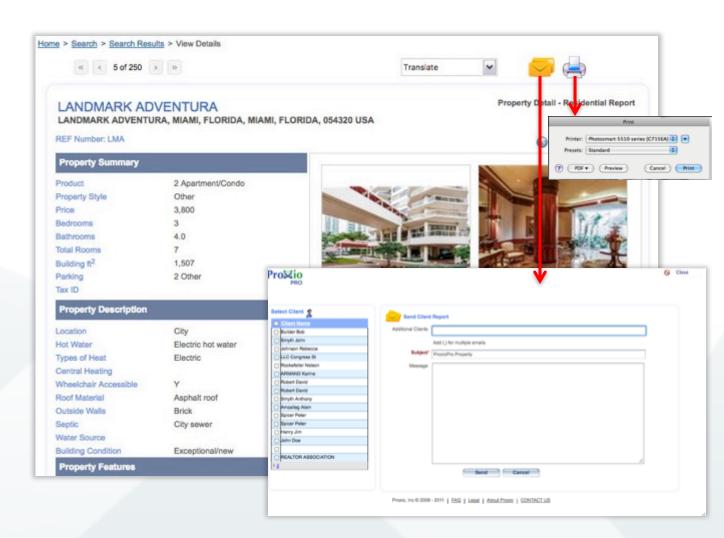

p





4 Ways to View Listings: Text Results....





#### ...Photo results...





#### ...Gallery setting...





#### ...and Map





To get more information on the listing

- 1. Click on agency link
- 2. Invite the agent to be in your network, or
- 3. Send an Email





Clicking on email button automatically generates an email to the listing agent, requesting more information on the property



#### 8. VIEWING LISTINGS



To see the listing detail, click on the link....



#### 8. VIEWING LISTINGS



- Listing is available in19 languages
- Translate by using pull down menu and selecting language



#### 8. VIEWING LISTINGS



Click to email translated listings

Select clients from the client list you create within ProxioPro or enter email addresses

One click to print in 19 languages



#### 9. ADDING CLIENTS





Click on "Clients" from left navigation menu

Can create client lists by Buyer, Seller, Realtor, or Landlord

Can create and sort by Activity status, location, country

#### 10. JOINING A GROUP



Click on "Find a Group to Join"

There are several types of Groups you can join:

Communities

**Associations** 

Agencies

Review Groups to join. Read the descriptions of each. If interested, click on the blue, "Info/Join" button.

Click on "Ask to Join"

Group monitor will accept/deny membership to the group



#### 11. POSTING A LISTING ON FACEBOOK



Click on "Publication"

Click on "Facebook"

Click on Next

Select Property (only "Active" and "Public" listings can be promoted on Facebook) and Click on Go

Type a personal message and click Share

Listing will be