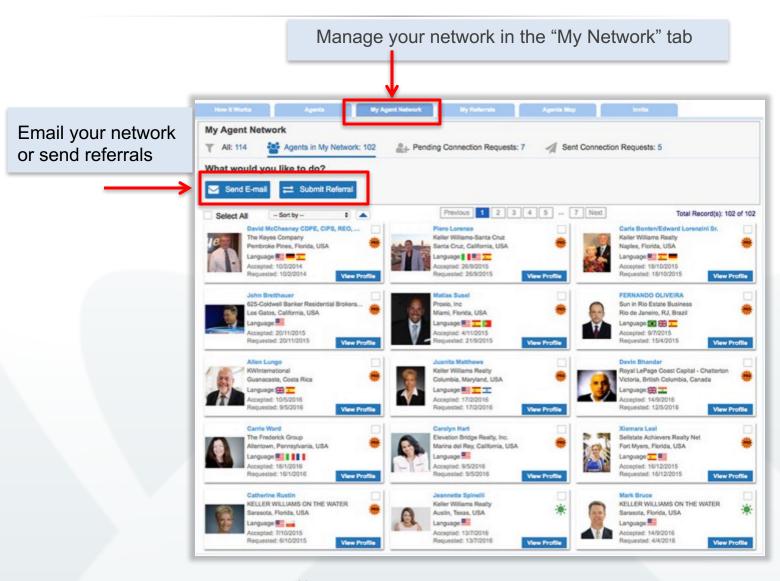

#### 5. BUILDING YOUR NETWORK

You can easily see who is in your network when you are searching the network

#### **INVITING TO NETWORK**

By clicking the name of an agent, you can view their profile and invite them to network.

#### MANAGING YOUR NETWORK