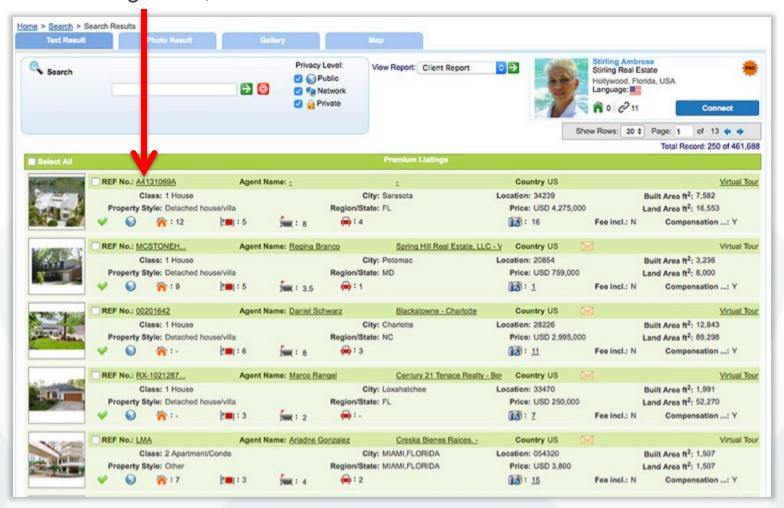

#### 5. BUILDING YOUR NETWORK

You can easily see who is in your network when you are searching the network