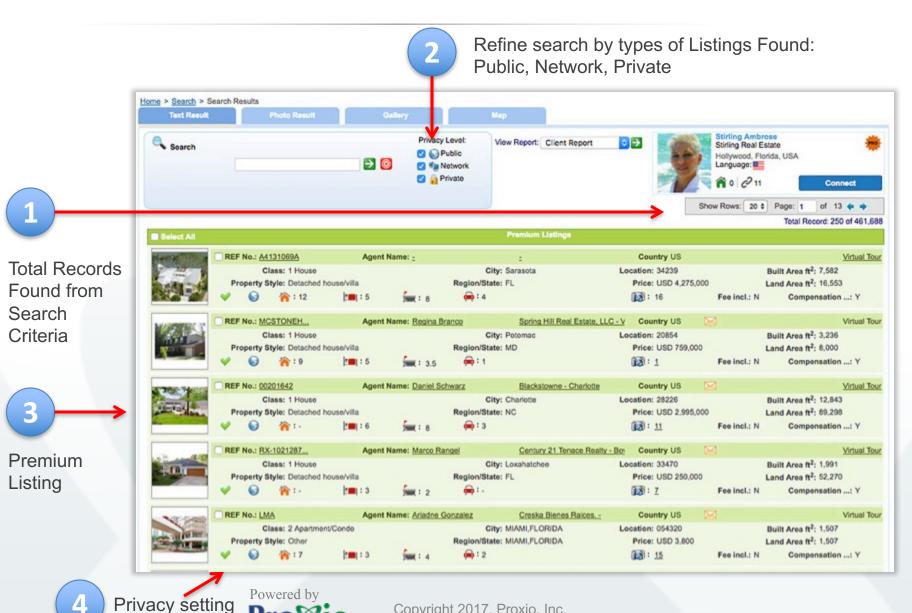

#### **Start Building Your Trusted Network**

You can build your personal trusted network and decide whether to make your listings private, share them only with your trusted network, or make them public.

#### 5. BUILDING YOUR NETWORK

You can easily see who is in your network when you are searching the network

#### **INVITING TO NETWORK**

By clicking the name of an agent, you can view their profile and invite them to network.

#### MANAGING YOUR NETWORK