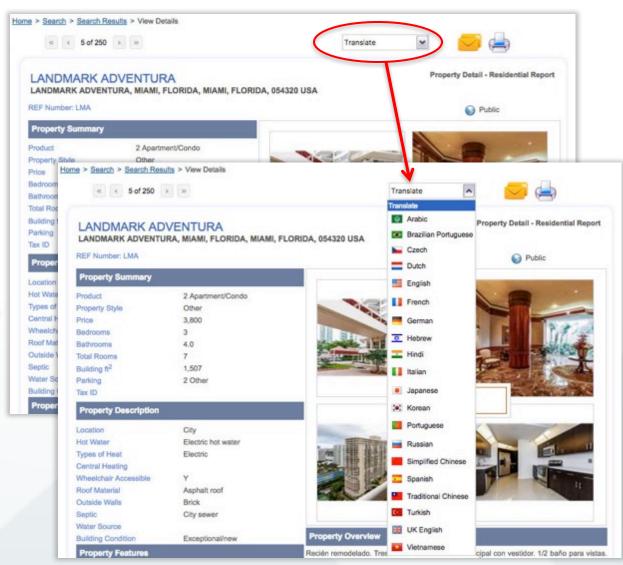

tc.
  - Click "Search"

Number of listings matching search query updates in real time as search criteria are added











4 Ways to View Listings: Text Results, Photo Results, Gallery & Map





4 Ways to View Listings: Text Results....





#### ...Photo results...





#### ...Gallery setting...





#### ...and Map





To get more information on the listing

- 1. Click on agency link
- 2. Invite the agent to be in your network, or
- 3. Send an Email





Clicking on email button automatically generates an email to the listing agent, requesting more information on the property



#### 8. VIEWING LISTINGS



To see the listing detail, click on the link....



#### 8. VIEWING LISTINGS



- Listing is available in19 languages
- Translate by using pull down menu and selecting language



#### 8. VIEWING LISTINGS



Click to email translated listings

Select clients from the client list you create within ProxioPro or enter email addresses

One click to print in 19 languages



#### 9. ADDING CLIENTS





Click on "Clients" from left navigation menu

Can create client lists by Buyer, Seller, Realtor, or Landlord

Can create and sort by Activity status, location, country

#### 10. JOINING A GROUP



Click on "Find a Group to Join"

There are several types of Groups you can join:

Communities

**Associations** 

Agencies

Review Groups to join. Read the descriptions of each. If interested, click on the blue, "Info/Join" button.

Click on "Ask to Join"

Group monitor will accept/deny membership to the group



#### 11. POSTING A LISTING ON FACEBOOK



Click on "Publication"