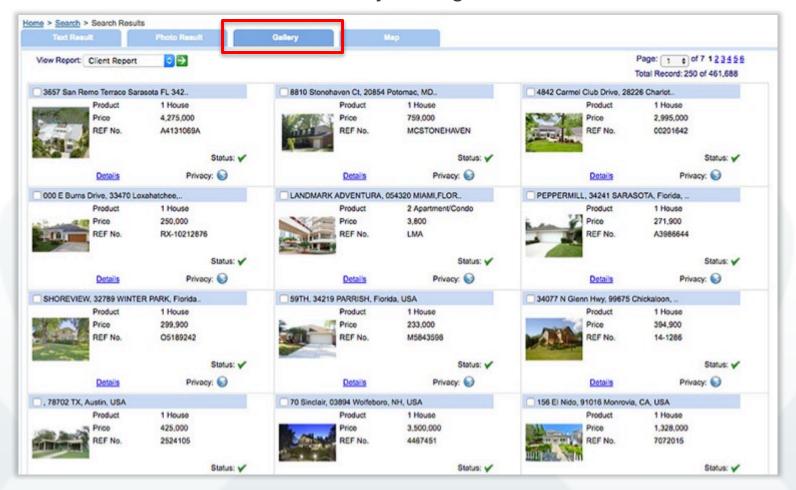

#### 6. ADDING A LISTING

#### Click on Add a Listing

#### 4 Steps to manually add a listing:

- Step 1: Enter Property Information
- Step 2: Enter Description Information
- Step 3: Enter Features
- Step 4: Add Text & Photos
- Click Done
- Add in as much detail as possible all the information will be translated into 19 languages (except free form text)