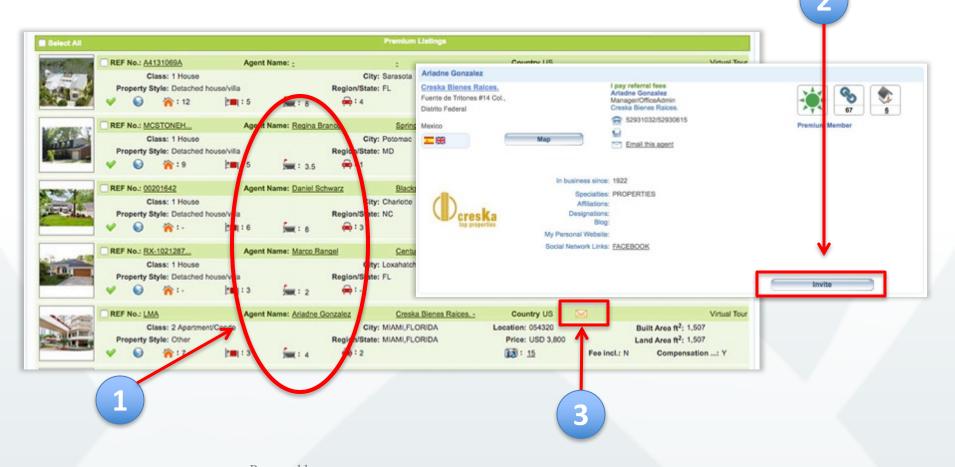

#### 5. BUILDING YOUR NETWORK

You can easily see who is in your network when you are searching the network

#### **INVITING TO NETWORK**

By clicking the name of an agent, you can view their profile and invite them to network.

#### MANAGING YOUR NETWORK