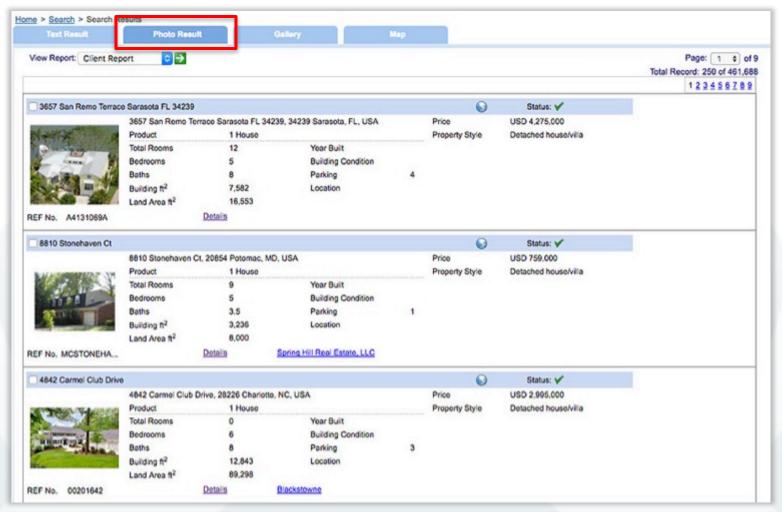

#### 6. ADDING A LISTING

#### Click on Add a Listing

#### 4 Steps to manually add a listing:

- Step 1: Enter Property Information
- Step 2: Enter Description Information
- Step 3: Enter Features
- Step 4: Add Text & Photos
- Click Done
- Add in as much detail as possible all the information will be translated into 19 languages (except free form text)