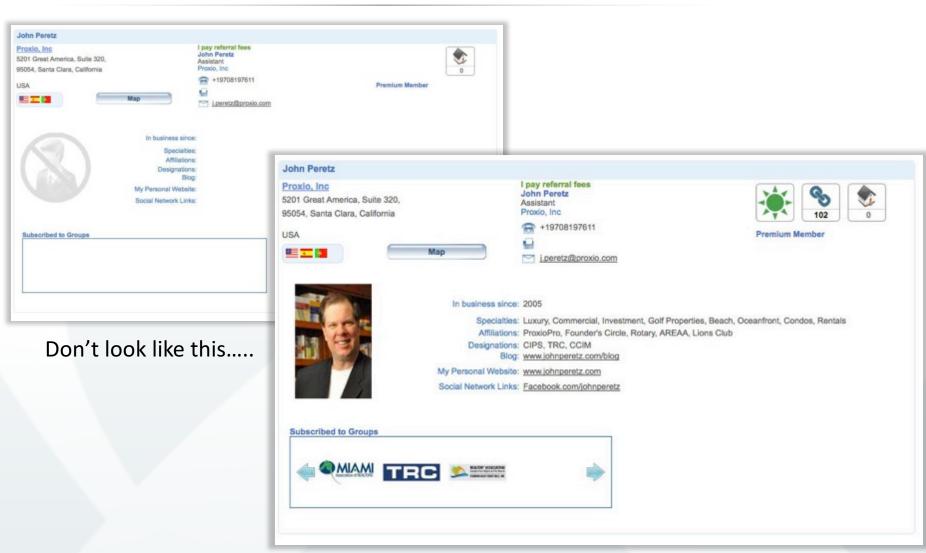

#### 3. BUILDING YOUR PROFILE

Defaults Currency: Country: USA USD User Digit Grouping Symbol: Date format: 123,456 mmddyyyy defaults Dimension Unit: Square feet: ft2 I pay referral fees: \* OY Membership Level: Premium Information Details Direct Phone: +19708197611 Specialties: Luxury, Commercial, Investment, Go Fax: Set currency, language, www.johnperetz.com/blog 1st Language: \* Email: specialties, and upload photo English i.peretz@proxio.com Enter My Personal Website: 2nd: Spanish www.johnperetz.com of yourself. profile 3rd: Portuguese Social Network Links: Facebook.com/johnperetz info Designations: CIPS, TRC, CCIM The more information you Upload Photo: Change Affiliations: ProxioPro, Founder's Circle, Rotary, enter here, to more In business since: information in your profile, License Number: 000-000000 Company Logo: Change Pro Zio Tax ID: and the better you will be found by other agents. License State: Information is presented to Personal Site Widget you with the defaults you set Widget for your Personal Site is enabled for you. You can copy the code by clicking on get Widget HTML link and use in your personal website to display your listings in multiple languages. here. Agent Property Search Get Widget HTML You can change your Change Password Change Old Password: New Password: password at any time. password Confirm New Password: **Note:** Be sure to Save Changes after entering or Powered by changing information. **Pro**io Copyright 2017, Proxio, Inc.