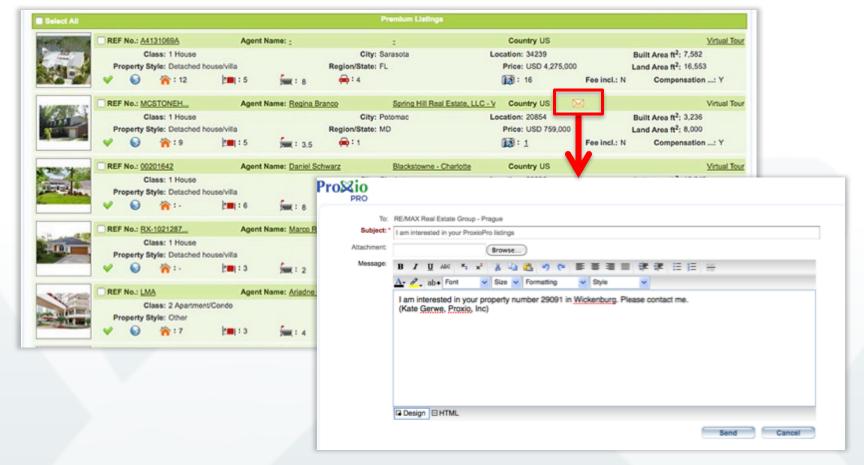

#### **INVITING TO NETWORK**

By clicking the name of an agent, you can view their profile and invite them to network.

#### MANAGING YOUR NETWORK