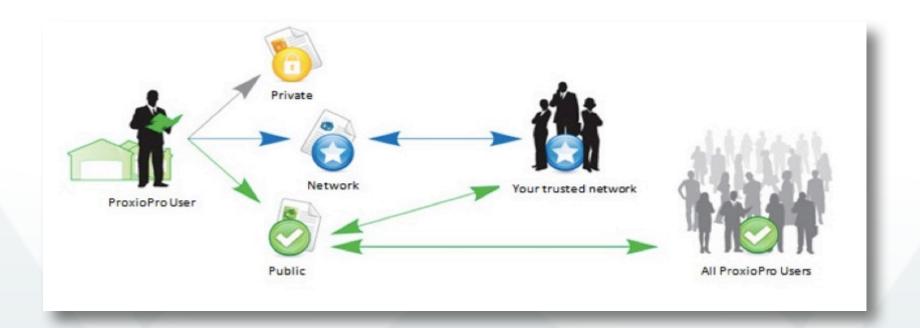

#### **Start Building Your Trusted Network**

You can build your personal trusted network and decide whether to make your listings private, share them only with your trusted network, or make them public.