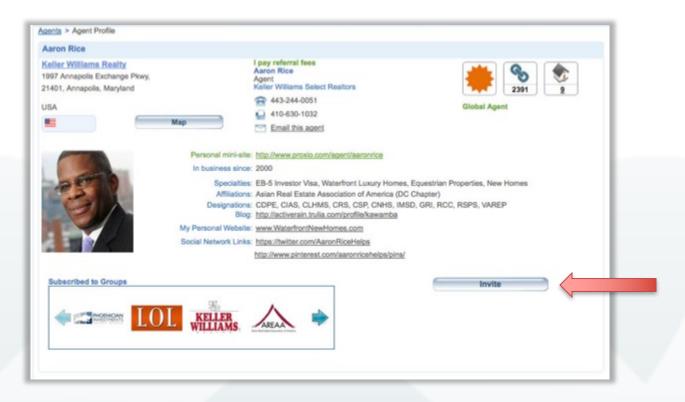

#### **INVITING TO NETWORK**

By clicking the name of an agent, you can view their profile and invite them to network.